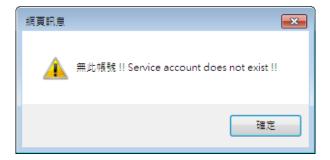

If the account number and password are entered incorrectly, an error message will appear (as shown below).

If the account and password are not entered incorrectly, the following message appears, indicating that there is no such account, please inform the system administrator.