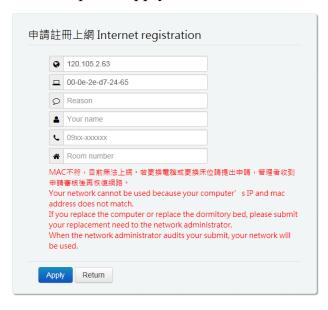

#### Step3: Confirmation of registration information

After logging in the screen, please fill in the registration information for the first time online. The system will bring out your computer IP and network card number (MAC Address), please fill in the name, phone number (mobile number), bed number, confirm and press Apply to send out.

#### IP does not match MAC

When the computer or bed is replaced, the IP and MAC will not match. Please enter the reason, name, mobile number, bed number (name, mobile number, bed number is a required field), and then press Apply.