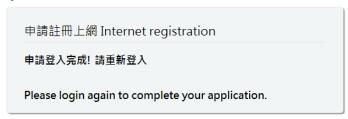

After pressing Apply, the following screen will appear.

Fill in and press Apply to send it out. The network will be automatically activated after the system is audited.

Refreshing the page or reopening the page will bring up the login page. Enter your account number and password, then press Login.