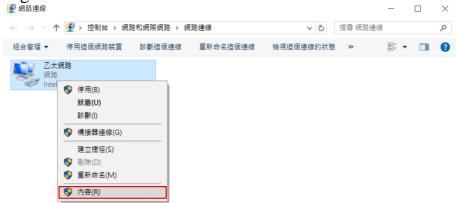

#### Select the "network and internet".

您的帳戶、電子郵件、同步設

定、工作、家庭

語音、地區、日期

Click on the "Ethernet" and select the "Change Interface Card Options".

Right click on the "Ethernet" and select the "Content".

Select the "Internet Protocol Version 4 (TCP/IPv4)" and click the "Content".