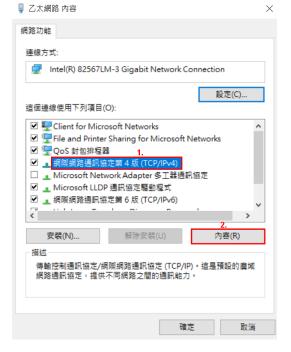

#### Select the "network and internet".

您的帳戶、電子郵件、同步設

定、工作、家庭

語音、地區、日期

Click on the "Ethernet" and select the "Change Interface Card Options".

Right click on the "Ethernet" and select the "Content".

Select the "Internet Protocol Version 4 (TCP/IPv4)" and click the "Content".