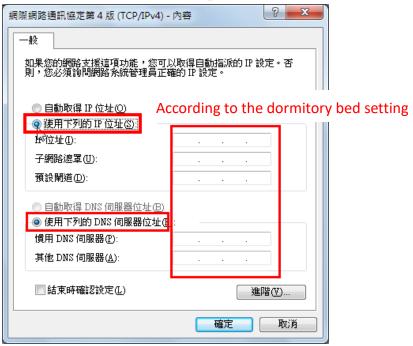

Click the "Use the following IP address", then set the relevant settings according to the IP address assigned to the bed, and then click the "Use the following DNS server address" to set the DNS server address as specified.