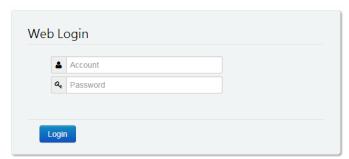

### **Step4**: Re-login page

The login page will appear after the page has been reorganized or reopened.

Enter the account number and password, then press Login. After successfully logging in to the screen,

Fill in and press Apply to send it out. The network will be automatically activated after the system is audited.

Refreshing the page or reopening the page will bring up the login page. Enter your account number and password, then press Login.