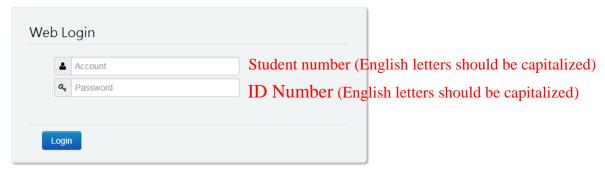

Step2: Login page

You need to enter your account number and password to access the dormitory. When you open the browser, a login screen will appear. Please enter your account number and password. The account number is "Student ID", the password is "ID Number", the foreign student ID is "Student ID", the password is "Residential ID Number", and then press the Login button to login. Note: The login screen will not be visible in the browser blank page. The half-type full-size and English capitalization are considered different.