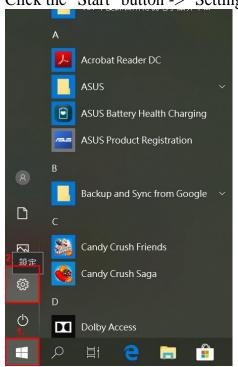

#### **Step1**: Setting IP Address on Computer

Click the "Start" button -> "Settings"