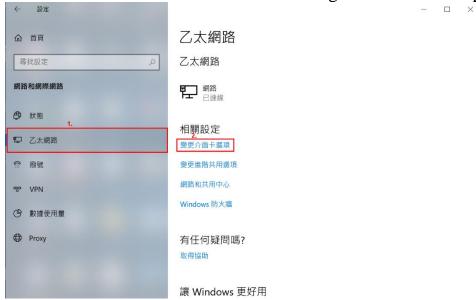

#### Select the "network and internet".

您的帳戶、電子郵件、同步設

定、工作、家庭

語音、地區、日期

Click on the "Ethernet" and select the "Change Interface Card Options".

Right click on the "Ethernet" and select the "Content".

Select the "Internet Protocol Version 4 (TCP/IPv4)" and click the "Content".