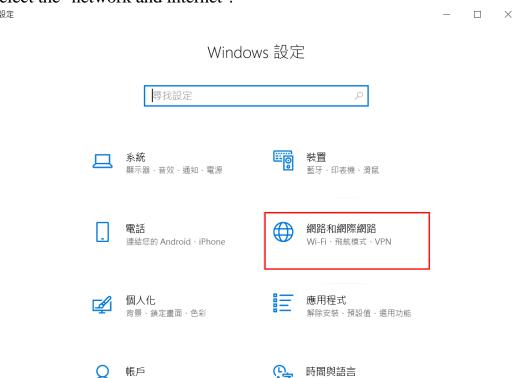

#### Select the "network and internet".

您的帳戶、電子郵件、同步設

定、工作、家庭

語音、地區、日期

Click on the "Ethernet" and select the "Change Interface Card Options".

Right click on the "Ethernet" and select the "Content".

Select the "Internet Protocol Version 4 (TCP/IPv4)" and click the "Content".