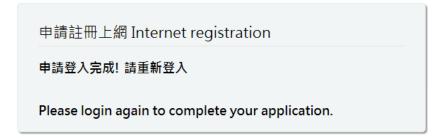

After pressing Apply, the following screen will appear.

### **Step4**: Re-login page

The login page will appear after the page has been reorganized or reopened.

Enter the account number and password, then press Login. After successfully logging in to the screen,