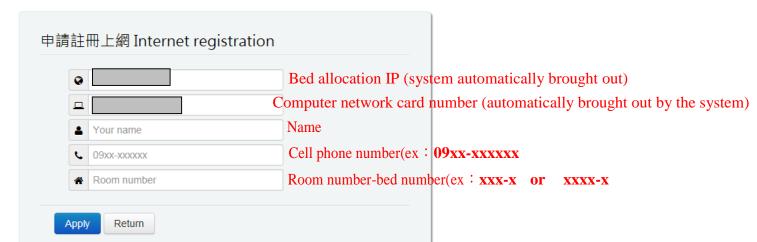

#### Step3: Confirmation of registration information

After logging in the screen, please fill in the registration information for the first time online. The system will bring out your computer IP and network card number (MAC Address), please fill in the name, phone number (mobile number), bed number, confirm and press Apply to send out.