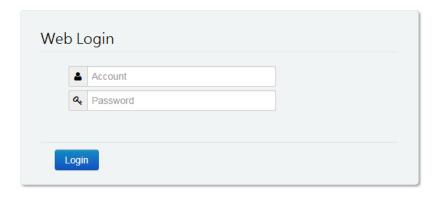

### **Step4**: Re-login page

The login page will appear after the page has been reorganized or reopened.

Enter the account number and password, then press Login. After successfully logging in to the screen,

Fill in and press Apply to send it out. The network will be automatically activated after the system is audited.

Refreshing the page or reopening the page will bring up the login page. Enter your account number and password, then press Login.