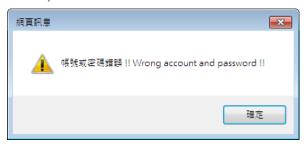

If the account number and password are entered incorrectly, an error message will appear (as shown below).

If the account and password are not entered incorrectly, the following message appears, indicating that there is no such account, please inform the system administrator.